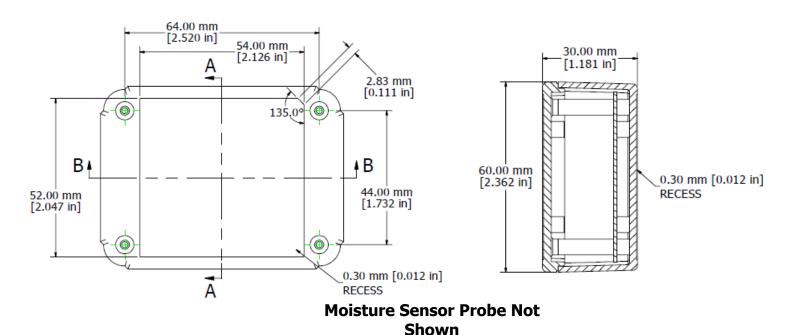

## SievaSensors – Soil Moisture Sensor

completely integrated environmental sensing

Top View Side View